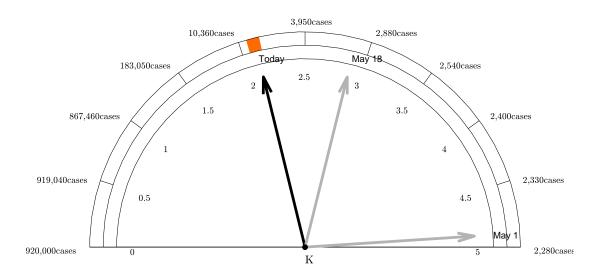

## Case Projection by Risk Mitigation Coefficient. $K_3 = 2.1\%$ , $R_e = 1.53$

 ${\bf Colored\ annular\ wedge\ represents\ confidence\ interval\ for\ projected\ number\ of\ cases.\ Color\ represents\ hazard.}$ 

Figure 0.0-2: File: SanAntonio14-Jun-2020-INDICATOR-K3