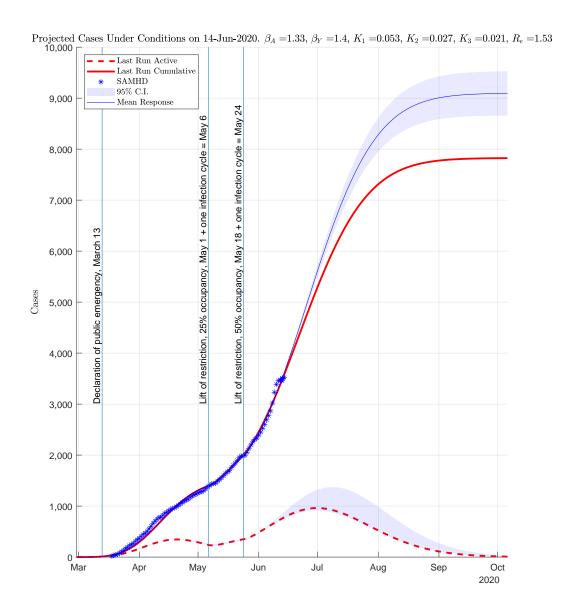

## ABRIDGED REPORT

IMPORTANT: 863 congregated cases were removed from analysis on 14-Jun-2020. These cases are not included in projections.

Figure 0.0-1: IMPORTANT: 863 congregated cases were removed from analysis on 14-Jun-2020. These cases are not included in projections. File: SanAntonio14-Jun-2020-EVOLUTION